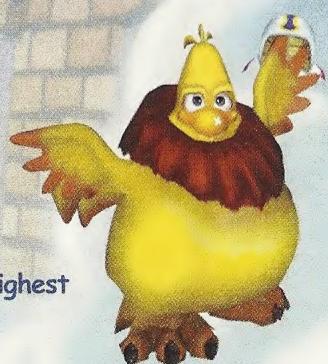

### BERNADETTE THE BIRD

Bernadette is a strange bird. Mountain legend says that the summit is inaccessible because a giant bird rules over it. You know what? It's true!!!

Today: She guards the top of Duckie Mountain.

Goal in life: To guard her home, on the highest

mountain in the world.

Motto: "Tweet-tweet!"

The Beagles Boys are a bunch of thieves. They dream of owning all the riches of the world. They're ugly, empty-headed and bumbling... But, there are a lot of them, which makes them dangerous. Donald should watch out. Recently, the Beagles managed to take over the tallest building in the city! Maybe times have changed...